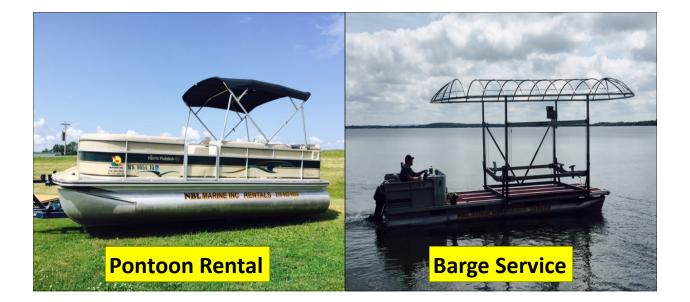

#### WHATS NEW

We are still doing our **<u>barge service</u>** here at NBL Marine Inc. We will still be delivering all of our new lifts with our pontoon barge. We will also pick up trades with it, move docks and lifts for customers who relocate, and haul customer lifts to our shop to store for the winter. The second item we've recently expanded our Pontoon Rental fleet to 6 along with our fishing boat. With increased inquiries, we encourage you to call early to book your requested date(s). Holiday weeks/weekends are already filling up fast. More information for both services can be found on our website at: www.nblmarineinc.com